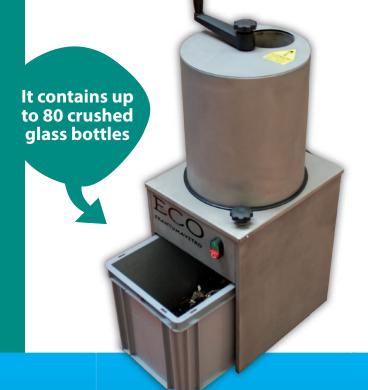

# **ECO** frantumavetro

The glass is fragmented within 3 seconds!

ECO is the ideal crusher for the disposal of bottles, cans, glasses and any other type of glass object.

80 bottles in the space of a box, the volume reduced by 90%, with ECO the collection, transport and disposal of glass are easy and cheap.

# 97

Thanks to its small size, ECO can be **easily positioned** alongside other appliances, inside a cabinet, near the area of recyclable waste and helps you in the collection.

97,5 cm

42 cm

CE

ECO is a CE marked product,

it is entirely made of stainless steel and equipped with safety devices.