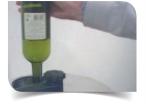

ety devices        | 24 Volt Control unit,<br>3 safety micro on hopper,<br>carousel and collection tank |
| Power                 | 230W                                                                               |
| Time of crushing      | 3 seconds (1 bottle)                                                               |
| Structure             | Stainless steel                                                                    |
| Internal carousel     | Stainless steel                                                                    |
| Crushing group        | Stainless steel                                                                    |
| Weight                | 35 Kg                                                                              |

### **FUNCTIONING**