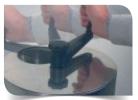

devices        | 24 Volt Control unit,<br>3 safety micro on hopper,<br>carousel and collection tank |
| Power                 | 230W                                                                               |
| Time of crushing      | 3 seconds (1 bottle)                                                               |
| Structure             | Stainless steel                                                                    |
| Internal carousel     | Stainless steel                                                                    |
| Crushing group        | Stainless steel                                                                    |
| Weight                | 35 Kg                                                                              |

### **FUNCTIONING**