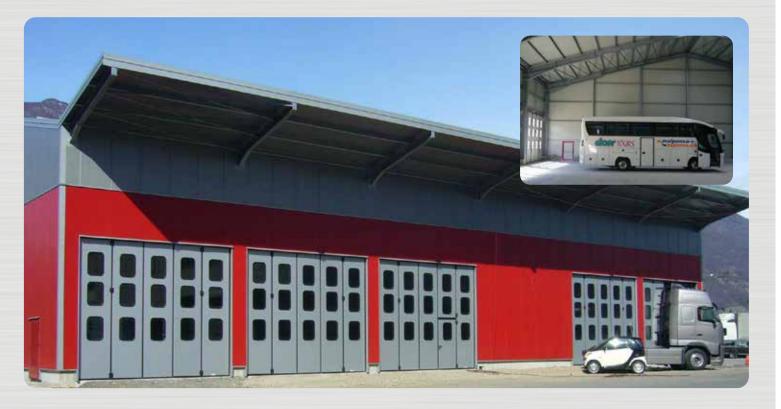

| LIBYA   | Pipe racks & Platforms                            | Steel structures |
| BONATTI SPA                          | AKAKUS Oil Operations        | ALGERIA | Pipe racks & Platforms                            | Steel structures |
| MATELEC SAL                          | SONELGAZ                     | ALGERIA | Pipe racks, Platforms, Buildings Turn key Project | Steel structures |

#### ALGERIA, AL RAR SITE – BONATTI SPA, Hangar for turbine workshop









#### FRANCE – EDF, Reactor building for Flamanville 3







#### ITALIA - FONDERIA BOCCACCI SPA, Foundry building









#### ALGERIA - J&P, Building for chemical industry







#### LIBYA - IVECO, Trucks and Busses









#### ITALIA - BARSANTI MACCHINE SPA, Marble processing building



#### CH – Buses hangar



#### ITALIA - Industrial building for meat processing



DOMINICAN REPUBLIC (Santo Domingo) - Industrial building for rice processing



### CERTIFICATIONS





EN ISO 9001:2008 (Management System)



STEEL STRUCTURE DESIGN for SAFETY and SEISMIC according to D.M. 14-01-2008 EC3 UNI ENV 1993-1-1:1994 EC3 UNI ENV 1993-1-1:2005 EC3 UNI ENV 1993-1-3:2000 EC3 EN 1993-1-8:2003 Dec.03



EN 1090-1:2009+ A1:2001 EC Certificate of Factory Production Control



GALVANIZING PROCEDURE for Hot and Cold Galvanised steel according to UNI EN ISO 1461:1999 ASTM A 123/A 123M-02



UNI EN ISO 3834-2 :2006 Design and Manufacture of Steel Steelworks by Welding



UkrSepro CERTIFICATES FOR STEEL STRUCTURES AND SANDWICH PANELS in Ukraine

GOVERNMENT CERTIFICATE no. 1908/12 as STEEL MANUFACTURING COMPANY



CE