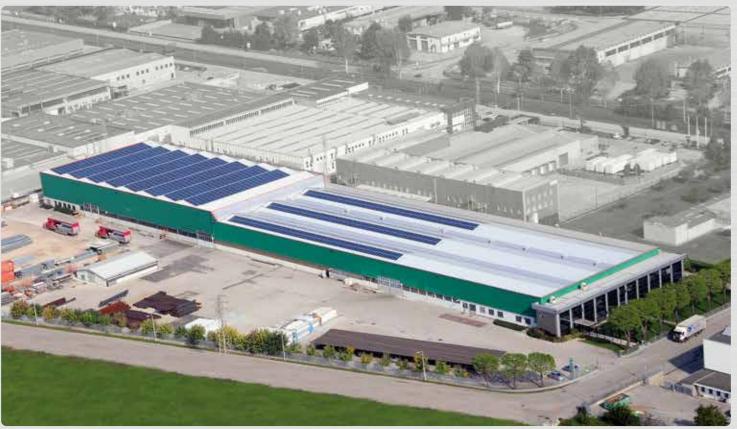

### Key industrial data

| PLANT & HEAD OFFICE | Sandrigo - Vicenza - ITALY |
|---------------------|----------------------------|
| SURFACE             | 35.000 m <sup>2</sup>      |
| COVERED AREA        | 24.000 m <sup>2</sup>      |
| EMPLOYEES           | 75                         |
| SISTER COMPANY      | Tecnoesse sa - BRASIL      |

Production capacity: 300.000 m<sup>2</sup> of steel buildings per year