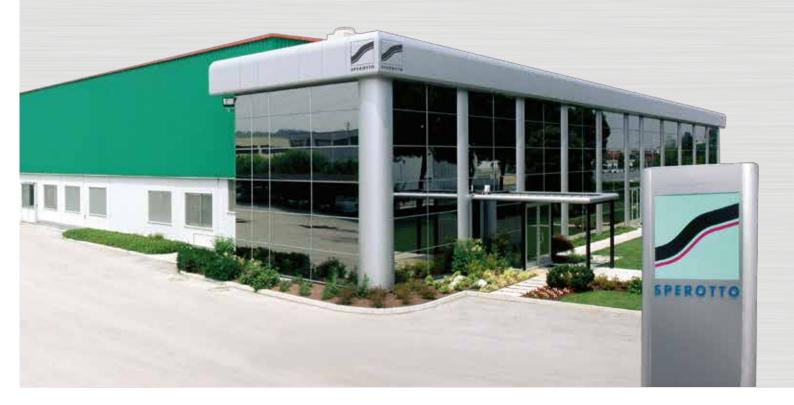

### Key industrial data

| PLANT & HEAD OFFICE | Sandrigo - Vicenza - ITALY |
|---------------------|----------------------------|
| SURFACE             | 35.000 m <sup>2</sup>      |
| COVERED AREA        | 24.000 m <sup>2</sup>      |
| EMPLOYEES           | 75                         |
| SISTER COMPANY      | Tecnoesse sa - BRASIL      |

Equipment and technological systems according to the rational and advanced industrial manufacturing of steel buildings.

Computerized WANG system for the complete management of the projects.

Complete design and calculation systems: TELAI SPAZIALI "SAP", BO.CAD 3D GRAPHIC, AutoCAD.